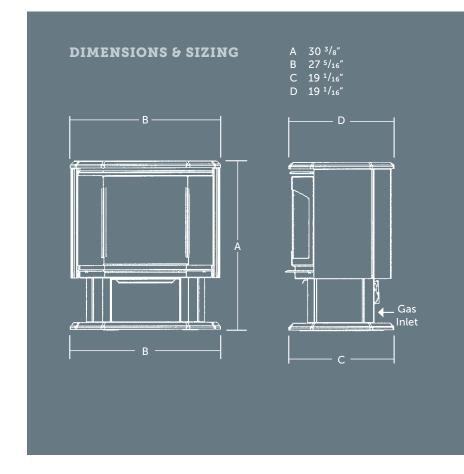

## **MINIMUM CLEARANCES** TO COMBUSTIBLES

- 12" from side of unit
- 3" from back of unit
- from side of unit in corner
- 41" from top of unit

nement and improvements of all its products. Some aspect of units s fication: The models FVFB350MVN, FVFB350MVP Burner Systems are