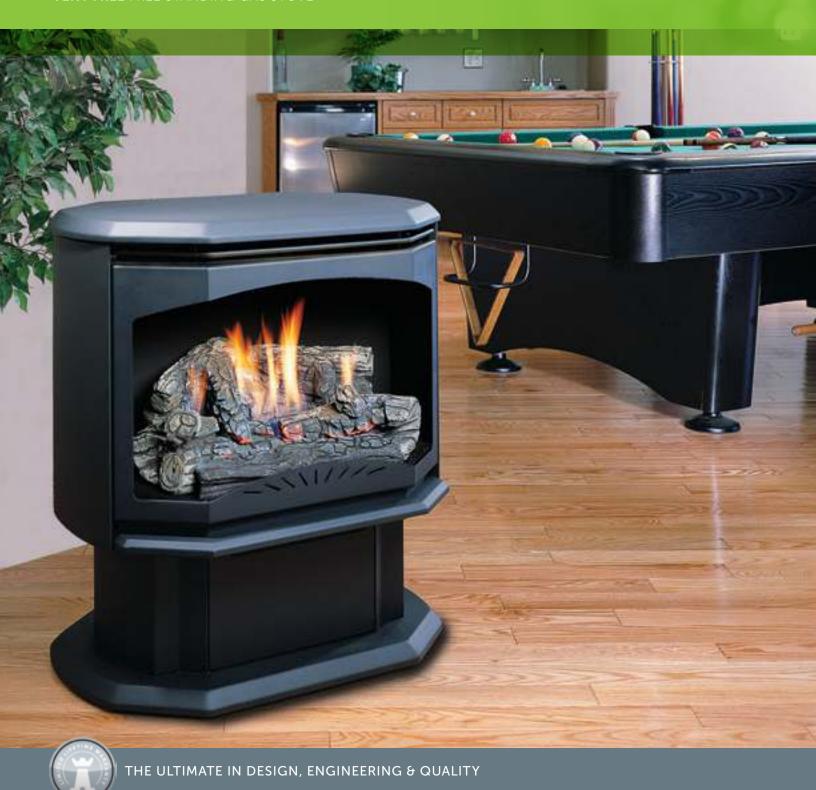

# FVF350

VENT FREE FREE STANDING GAS STOVE

2340 Logan Avenue Winnipeg, Manitoba, Canada R2R 2V3 Phone: (204) 632-1962 Fax: (204) 632-1960 www.kingsmanfireplaces.com

Model **Input Low Input High** Valve Type

FVFB350MVN 25,000 BTU 40,000 BTU

**FVFB350MVP** 27,000 BTU 37,000 BTU

The ultimate in Vent-Free Free Standing Gas Stoves for new home construction or renovation, and your best choice for installation anywhere throughout your home.

#### STANDARD FEATURES

- · Millivolt Valve with Hi-Low heat and flame adjustment and allows operation during a power failure
- Dual burner system, with realistic flame pattern
- Black Arch Door with Fixed Mesh Screen
- Equipped with 100% safety shut-off feature (ODS) Oxygen Depletion Sensor
- Black Louver
- Fibre Oak Log Set with glowing embers\*
- · No chimney or vent required, maximizes location flexibility
- Safety Screen Barrier