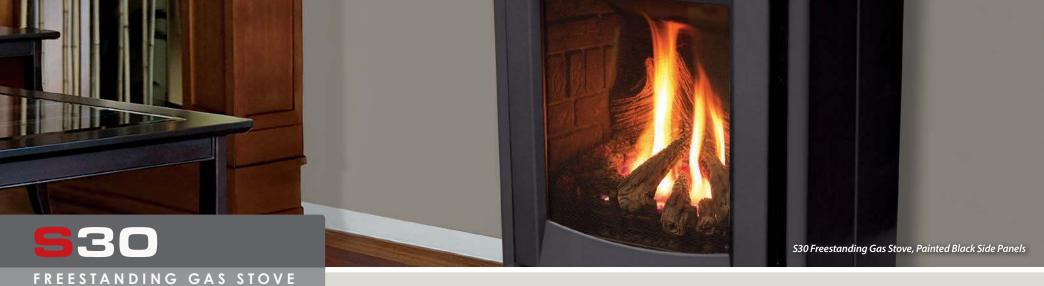

## S30 Features

- European made cast iron accents
- Choice of side panels & ash lip
  - Painted black
  - Powder coated grey
- Nova and IPI editions
- Field conversion kit NG to LP
- Thermostat or remote compatible
- Ceramic logset
- Removable hearth pad
- Top vent / rear vent convertible
- Heavy duty heat exchanger
- Easy access controls
- 150 CFM variable speed fan
- Clear View safety screen