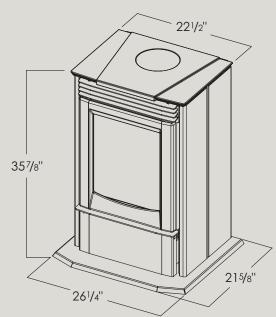

## Gas Stove Details

| BTU Input           | 20,000 BTU's          |
|---------------------|-----------------------|
| Area Heated**       | 1,100 ft <sup>2</sup> |
| Turn Down           | 50%                   |
| EnerGuide FE Rating | 74.5%                 |
| Venting             | Top / Rear            |
| Glass Size          | w17½" x н19¾          |
| Fuel Compatibility  | NG & LP               |

## Clearance to Combustibles

| Min. distance to the sides of the unit                       | 103/4" |
|--------------------------------------------------------------|--------|
| Min. distance to non-combustible surface behind the unit     | 4''    |
| Min. distance to non-combustible surface from above the unit | 12"    |