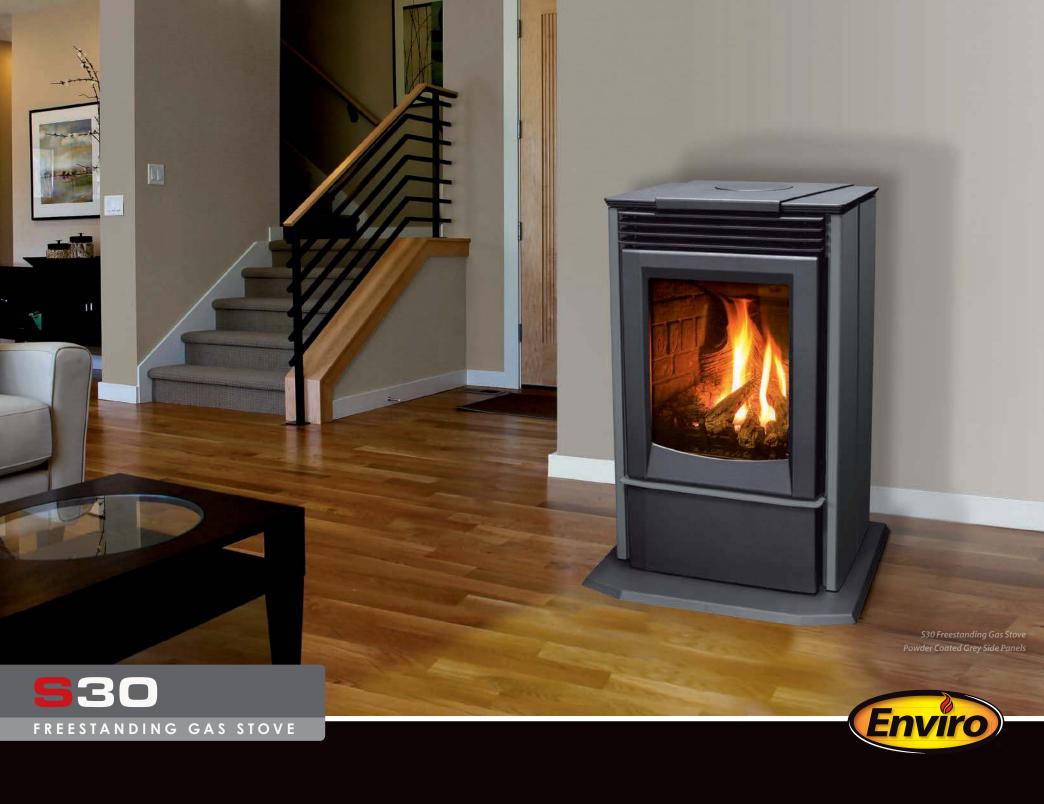

## S30 Features

- European made cast iron accents
- Choice of side panels & ash lip
  - Painted black
  - Powder coated grey
- Nova and IPI editions
- Field conversion kit NG to LP
- Thermostat or remote compatible
- Ceramic logset
- Removable hearth pad
- Top vent / rear vent convertible
- Heavy duty heat exchanger
- Easy access controls
- 150 CFM variable speed fan
- Clear View safety screen